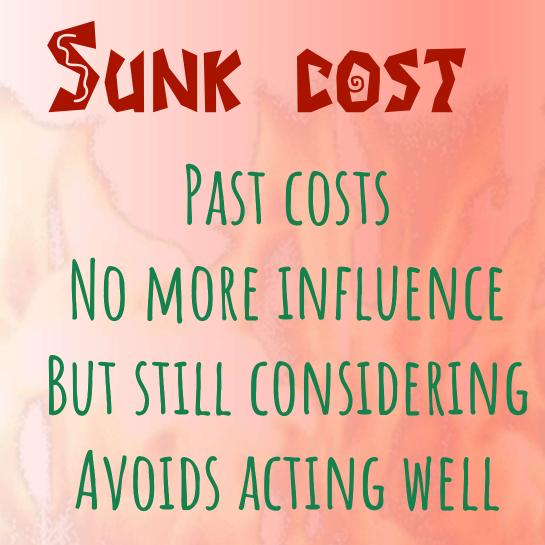

#### HOW TAFFECTS? **IRRATIONAL ACTS** WRONG ASSOCIATIONS WRONG SNAP JUDGMENT FLAWED DECISION MAKING

RETROSPECTIVE SUNK COST CONFIRMATION SELF SERVING BIAS FALSE CONSENSUS MEMORY FLAW

THERE'RE MANY!

ATTENTION LIMITS MIND SHORTCUTS SOCIAL PRESSURE ASOCIATION ETC, ETC, ETC...