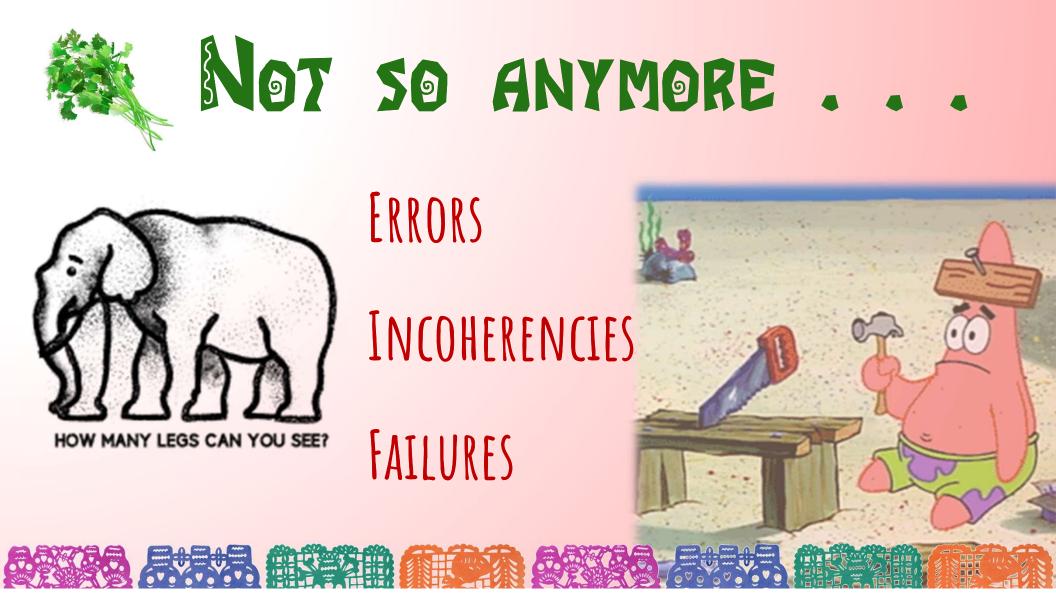

#### COGNITIVE BIASES PSYCHOLOGIC EFFECT, CAUSES INFO PROCESSING ALTERATIONS. GENERATES DISTORTION OR IRRATIONAL INTERPRETATIONS OF REALITY. CONDUCTS TO ERRORS.

#### HOW TAFFECTS? **IRRATIONAL ACTS** WRONG ASSOCIATIONS WRONG SNAP JUDGMENT FLAWED DECISION MAKING

RETROSPECTIVE SUNK COST CONFIRMATION SELF SERVING BIAS FALSE CONSENSUS MEMORY FLAW

THERE'RE MANY!

ATTENTION LIMITS MIND SHORTCUTS SOCIAL PRESSURE ASOCIATION ETC, ETC, ETC...